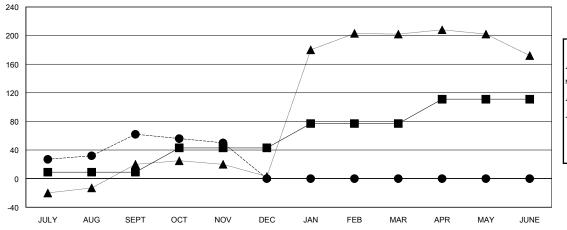

# GMT: V S Kukreja LOCATION INDIA GMT CA 6

| Clubs         |                  |                   |                       |                  | Members       |                    |                                     |                    |
|---------------|------------------|-------------------|-----------------------|------------------|---------------|--------------------|-------------------------------------|--------------------|
|               | RESU             | LTS FOR 2016-2017 | RESULTS FOR 2016-2017 |                  |               |                    |                                     |                    |
| QUARTER       | NEW CLUB<br>GOAL | NEW CLUBS         | DROPPED<br>CLUBS      | NET<br>GAIN/LOSS | QUARTER       | NEW MEMBER<br>GOAL | CHARTER AND<br>NEW MEMBERS<br>ADDED | DROPPED<br>MEMBERS |
| JULY/AUG/SEPT | 0                | 1                 | 0                     | 1                | JULY/AUG/SEPT | 9                  | 104                                 | 42                 |
| OCT/NOV/DEC   | 1                | 0                 | 0                     | 0                | OCT/NOV/DEC   | 34                 | 15                                  | 27                 |
| JAN/FEB/MAR   | 1                | 0                 | 0                     | 0                | JAN/FEB/MAR   | 34                 | 0                                   | 0                  |
| APR/MAY/JUNE  | 1                | 0                 | 0                     | 0                | APR/MAY/JUNE  | 34                 | 0                                   | 0                  |

#### GOALS AND ACTUAL MEMBERS CUMULATIVE

| - CURRE | ENT YEAR GOALS FOR NEW |  |
|---------|------------------------|--|
| MEMBERS |                        |  |

- CURRENT YEAR ACTUAL MEMBERS

- ▲ - LAST YEAR ACTUAL MEMBERS