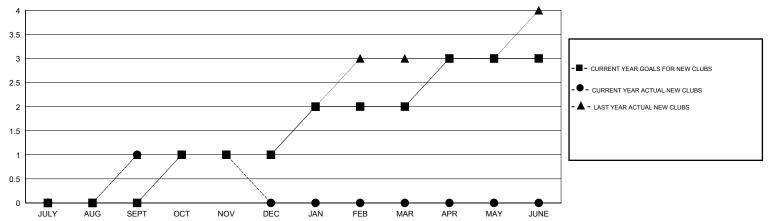

# GMT: V S Kukreja LOCATION INDIA GMT CA 6

| Clubs         |                  |                   |                       |                  | Members       |                    |                                     |                    |
|---------------|------------------|-------------------|-----------------------|------------------|---------------|--------------------|-------------------------------------|--------------------|
|               | RESU             | LTS FOR 2016-2017 | RESULTS FOR 2016-2017 |                  |               |                    |                                     |                    |
| QUARTER       | NEW CLUB<br>GOAL | NEW CLUBS         | DROPPED<br>CLUBS      | NET<br>GAIN/LOSS | QUARTER       | NEW MEMBER<br>GOAL | CHARTER AND<br>NEW MEMBERS<br>ADDED | DROPPED<br>MEMBERS |
| JULY/AUG/SEPT | 0                | 1                 | 0                     | 1                | JULY/AUG/SEPT | 9                  | 104                                 | 42                 |
| OCT/NOV/DEC   | 1                | 0                 | 0                     | 0                | OCT/NOV/DEC   | 34                 | 15                                  | 27                 |
| JAN/FEB/MAR   | 1                | 0                 | 0                     | 0                | JAN/FEB/MAR   | 34                 | 0                                   | 0                  |
| APR/MAY/JUNE  | 1                | 0                 | 0                     | 0                | APR/MAY/JUNE  | 34                 | 0                                   | 0                  |

### GOALS AND ACTUAL NEW CLUBS CUMULATIVE